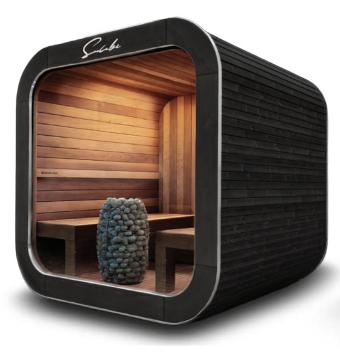

## Premium Outdoor Sauna

Μ

Choose the wood color

#### Choose the glass color

2

Choose the stove

4 Choose metal ring color