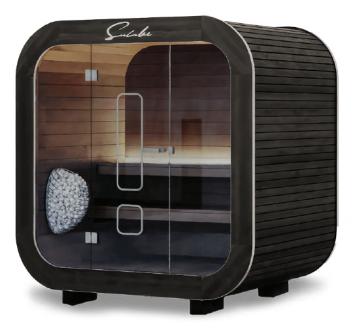

## Premium Outdoor Sauna

S

Choose the wood color

#### Choose the glass color

2