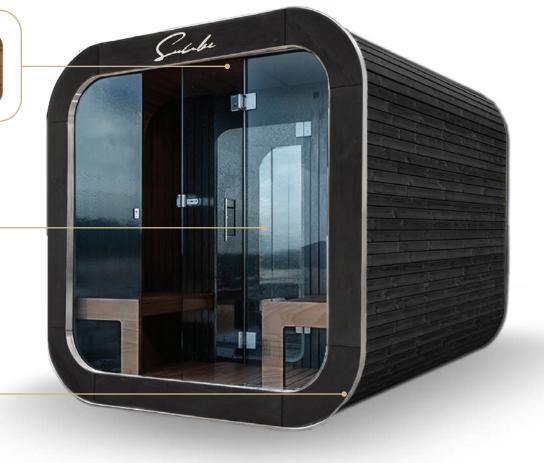

## Premium Outdoor Sauna

S

Choose the wood color

#### Choose the glass color

2