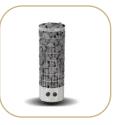

# SJNCIBE ORIGING GYM















## SUNCIBE

## Premium Outdoor Sauna

S

Choose the wood color



#### Choose the glass color

2





## Premium Outdoor Sauna

Μ

Choose the wood color



#### Choose the glass color



2



Choose the stove







4 Choose metal ring color







## Premium Outdoor Sauna

Choose the wood color









Choose the stove













## SUNCIBE



#### **TECHNICAL PARAMETERS:**

- WIDTH: 130cm
- HEIGHT: 80cm
- DEPTH: 130 cm
- WEIGHT: APPROX. 120 KG
- HEAT PUMP (COOLING/HEATING) WITH WIFI 79cm x 49 cm x 51 cm WE CAN ADJUST HEATPUMP HOSE LENGHT DEPENDING ON WHERE YOU WANT TO LOCATE

IceCube is the perfect solution after training: warmed-up and tired muscles can recover, and the soreness that often occurs the day after a workout disappears. Cooling the body after intense physical activity has a positive effect on the cardiovascular system, helps oxygenate the body, and relieves muscle tension. Thanks to the advanced heat pump, the water temperature can be lowered to 4°C, allowing you to enjoy refreshing, cooling baths even on hot summer days.

### SUNCIJBE

## Premium Outdoor Gymcube

U



WIDTH: 225 cm

-

-