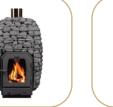

# SJNCIBE ORIGING GYM















## SUNCIBE

## Premium Outdoor Sauna

S

Choose the wood color



#### Choose the glass color

2





## Premium Outdoor Sauna

Μ

Choose the wood color



#### Choose the glass color



2



Choose the stove







4 Choose metal ring color







## Premium Outdoor Sauna

Choose the wood color









Choose the stove













## SUNCIBE



#### **TECHNICAL PARAMETERS:**

- WIDTH: 130cm
- HEIGHT: 80cm
- DEPTH: 130 cm
- WEIGHT: APPROX. 120 KG
- HEAT PUMP (COOLING/HEATING) WITH WIFI 79cm x 49 cm x 51 cm WE CAN ADJUST HEATPUMP HOSE LENGHT DEPENDING ON WHERE YOU WANT TO LOCATE

IceCube is the perfect solution after training: warmed-up and tired muscles can recover, and the soreness that often occurs the day after a workout disappears. Cooling the body after intense physical activity has a positive effect on the cardiovascular system, helps oxygenate the body, and relieves muscle tension. Thanks to the advanced heat pump, the water temperature can be lowered to 4°C, allowing you to enjoy refreshing, cooling baths even on hot summer days.

### SUNCIJBE

## Premium Outdoor Gymcube

U



WIDTH: 225 cm

-

- ME