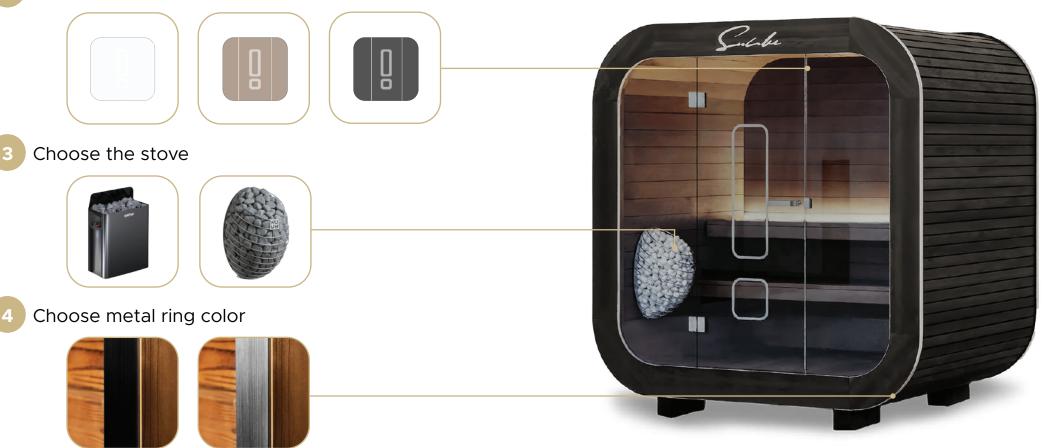

# SJNCIBE ORIGING GYM















## SUNCIBE

## Premium Outdoor Sauna

S

Choose the wood color



#### Choose the glass color

2





## Premium Outdoor Sauna

Μ

Choose the wood color



#### Choose the glass color



2



Choose the stove







4 Choose metal ring color







## Premium Outdoor Sauna

Choose the wood color









Choose the stove













## SUNCIBE



#### **TECHNICAL PARAMETERS:**

- WIDTH: 130cm
- HEIGHT: 80cm
- DEPTH: 130 cm
- WEIGHT: APPROX. 120 KG
- HEAT PUMP (COOLING/HEATING) WITH WIFI 79cm x 49 cm x 51 cm WE CAN ADJUST HEATPUMP HOSE LENGHT DEPENDING ON WHERE YOU WANT TO LOCATE

IceCube is the perfect solution after training: warmed-up and tired muscles can recover, and the soreness that often occurs the day after a workout disappears. Cooling the body after intense physical activity has a positive effect on the cardiovascular system, helps oxygenate the body, and relieves muscle ten