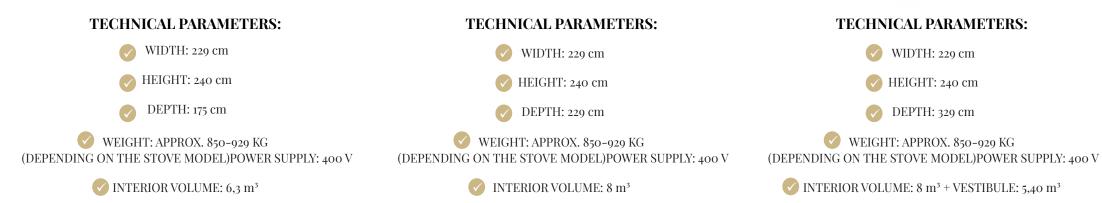

# SJNCIBE ORIGING GYM















## SUNCIBE

## Premium Outdoor Sauna

S

Choose the wood color



#### Choose the glass color

2





## Premium Outdoor Sauna

Μ

Choose the wood color



#### Choose the glass color



2



Choose the stove







4 Choose metal ring color







## Premium Outdoor Sauna

Choose the wood color









Choose the stove













## SUNCIBE



#### **TECHNICAL PARAMETERS:**

- WIDTH: 130cm
- HEIGHT: 80cm
- DEPTH: 130 cm
- WEIGHT: APPROX. 120 KG
- HEAT PUMP (COOLING/HEATING) WITH WIFI 79cm x 49 cm x 51 cm WE CAN ADJUST HEATPUMP HOSE LENGHT DEPENDING ON WHERE YOU WANT TO LOCATE

IceCube is the perfect solution after training: warmed-up and tired muscles can recover, and the soreness that often occurs the day after a workout disappears. Cooling the body after intense physical activity h