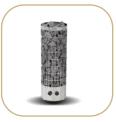

#### **TECHNICAL PARAMETERS:**

- WIDTH: 130cm
- HEIGHT: 80cm
- DEPTH: 130 cm
- WEIGHT: APPROX. 120 KG
- HEAT PUMP (COOLING/HEATING) WITH WIFI 79cm x 49 cm x 51 cm WE CAN ADJUST HEATPUMP HOSE LENGHT DEPENDING ON WHERE YOU WANT TO LOCATE

IceCube is the perfect solution after training: warmed-up and tired muscles can recover, and the soreness that often occurs the day after a workout disappears. Cooling the body after intense physical activity has a positive effect on the cardiovascular system, helps oxygenate the body, and relieves muscle tension. Thanks to the advanced heat pump, the water temperature can be lowered to 4°C, allowing you to enjoy refreshing, cooling baths even on hot summer days.