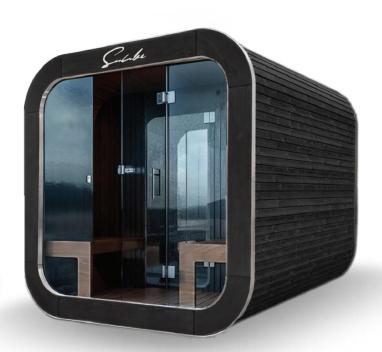

# SJNCIBE ORIGING GYM















## SUNCIBE

## Premium Outdoor Sauna

S

Choose the wood color



#### Choose the glass color

2





## Premium Outdoor Sauna

Μ

Choose the wood color



#### Choose the glass color



2



Choose the stove







4 Choose metal ring color







## Premium Outdoor Sauna

Choose the wood color









Choose the stove













## SUNCIBE



#### **TECHNICAL PARAMETERS:**

- WIDTH: 130cm
- HEIGHT: 80cm
- DEPTH: 130 cm
- WEIGHT: APPROX. 120 KG
- HEAT PUMP (COOLING/HEATING) WITH WIFI 79cm x 49 cm x 51 cm WE CAN ADJUST HEATPUMP HOSE LENGHT DEPENDING ON WHERE YOU WANT TO LOCATE

IceCube is the perfect solution after training: warmed-up and tired muscles can recover, and the soreness that often occurs the day after a workout disappears. Cooling the body after intense physical activity