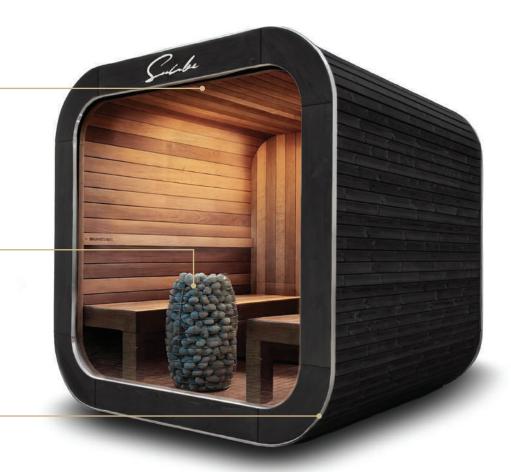

## Premium Outdoor Sauna

Choose the wood color

Choose the stove

#### **TECHNICAL PARAMETERS:**

- WIDTH: 130cm
- HEIGHT: 80cm
- DEPTH: 130 cm
- WEIGHT: APPROX. 120 KG
- HEAT PUMP (COOLING/HEATING) WITH WIFI 79cm x 49 cm x 51 cm WE CAN ADJUST HEATPUMP HOSE LENGHT DEPENDING ON WHERE YOU WANT TO LOCATE