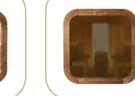

## Premium Outdoor Sauna

S

Choose the wood color

#### Choose the glass color

2

## Premium Outdoor Sauna

Μ

Choose the wood color

#### Choose the glass color

2

Choose the stove

4 Choose metal ring color

## Premium Outdoor Sauna

Choose the wood color

Choose the stove